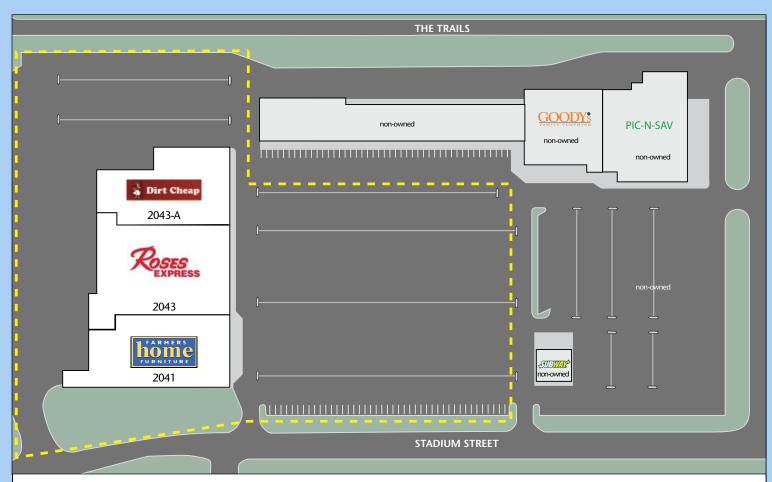

# **Douglas Square** Community Shopping Center | Brewton, AL

| <u>Space</u> | Tenant            | SF        |
|--------------|-------------------|-----------|
| 2041         | Farmers Furniture | 19,844 SF |
| 2043         | Roses Express     | 29,614 SF |
| 2043-A       | Dirt Cheap        | 22,520 SF |
|              | GLA               | 71,978 SF |