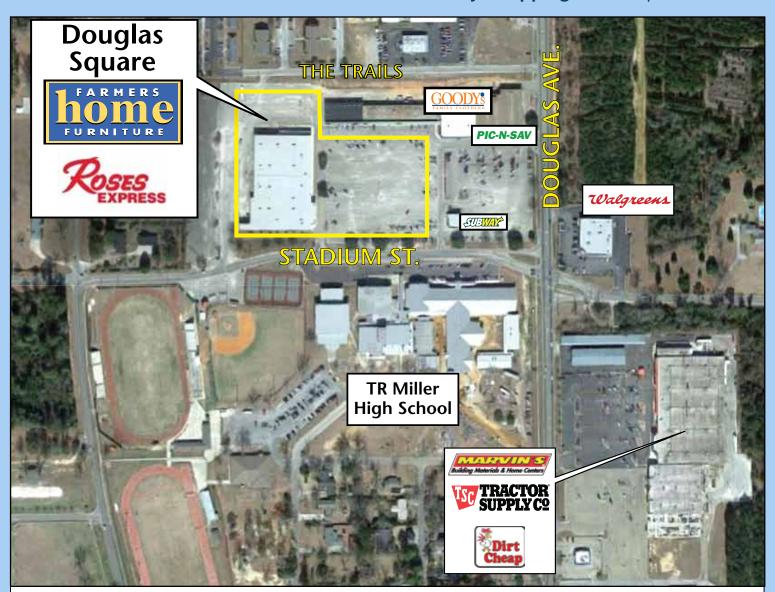

#### Location

2041-2131 Douglas Avenue Brewton, AL 36426

#### **Property Highlights**

- Well located in the retail hub of Brewton.
- Excellent Access.

Blue Ridge Capital

- Strong existing tenant mix in the center.
- Anchor space can be subdivided.