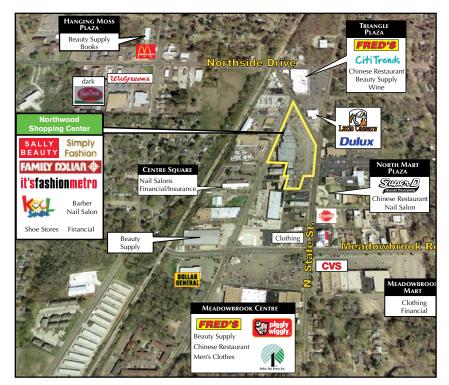

### **Property Highlights**

Blue Ridge Capital

- Established retail market area with new commercial development and renovations in progress.
- Located on N. State Street, busy retail corridor just off I-55.
- Northwoods Shopping Center offers tremendous visibility and access to the market

#### **Traffic Count**

| Location                           | Average Daily Traffic         |  |
|------------------------------------|-------------------------------|--|
| Hwy 51 (State St.) south of center | 16,000                        |  |
| KOOL-SMILLES                       | Ceneral<br>Dentistry-for-kids |  |
|                                    |                               |  |