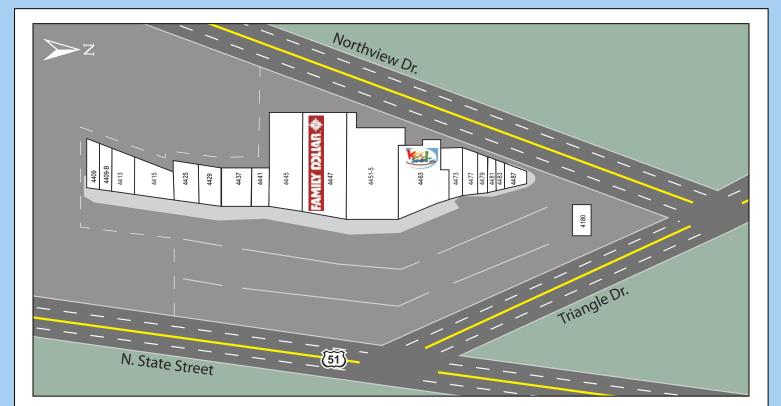

## **Northwood Shopping Center**

Community Shopping Center | Jackson, Mississippi

| <u>Space</u> | Tenant                | SF     |
|--------------|-----------------------|--------|
| 4409         | African Restaurant    | 1,400  |
| 4409-B       | Speaker Box Studios   | 1,300  |
| 4413         | Rami's Sports Grill   | 2,025  |
| 4415         | Fifth Avenue Fashions | 3,316  |
| 4425         | Community Choice Fin. | 1,995  |
| 4429         | Universal Counseling  | 2,065  |
| 4437         | Shoe Time             | 2,826  |
| 4441         | Top Nails             | 1,500  |
| 4445         | Rainbow Stores        | 7,135  |
| 4447         | Family Dollar         | 10,545 |
| 4451-5       | It's Fashion Metro    | 11,857 |
| 4463         | Kool Smiles Dental    | 8,047  |
| 4473         | ACE Financial and Tax | 1,350  |
| 4477         | Cricket Wireless      | 1,602  |
| 4479         | Hair Braiding Shop    | 1,000  |
| 4481         | Moffett's Specials    | 456    |
| 4483         | Oh, Snap Desserts     | 415    |
| 4487         | The Big Apple Inn     | 1,004  |
| <u>4180</u>  | Unique Tires & Rims   | 800    |
|              | GLA:                  | 60,638 |
|              |                       |        |