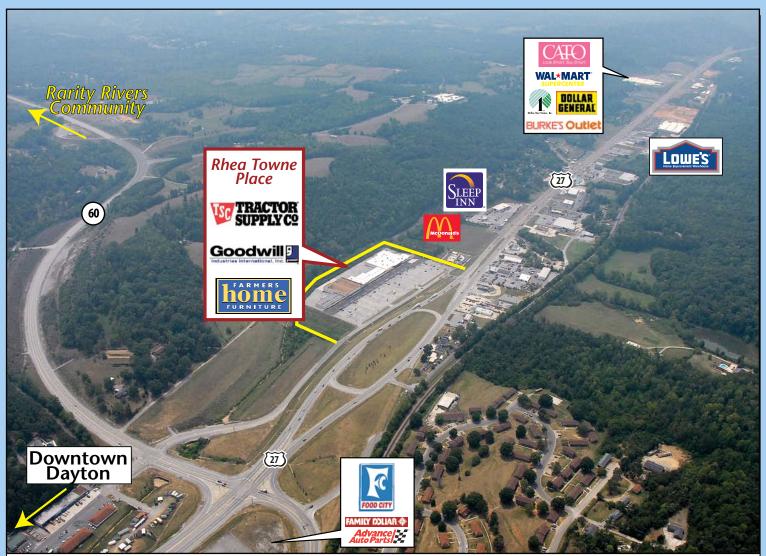

### **Rhea Towne Place**

**Community Shopping Center | Dayton, Tennessee** 

#### Location

200 Able Drive; Dayton, TN 37321

#### **Property Highlights**

- Well located in the retail hub of Rhea County at the intersection of Hwy. 27 and Hwy. 60.
- 5 miles from Rarity Rivers, a new 600 family community on Chickamauga Lake.
- Tremendous visibility and access to this growing market!
- TVA (Tennessee Valley Authority) Plant bringing new jobs to the Dayton area!

#### **Traffic Count**

| Location         | Average Daily Traffic |
|------------------|-----------------------|
| Hwy 27 at Hwy 60 | 26,178                |
| SW of Able Drive | 21,950                |