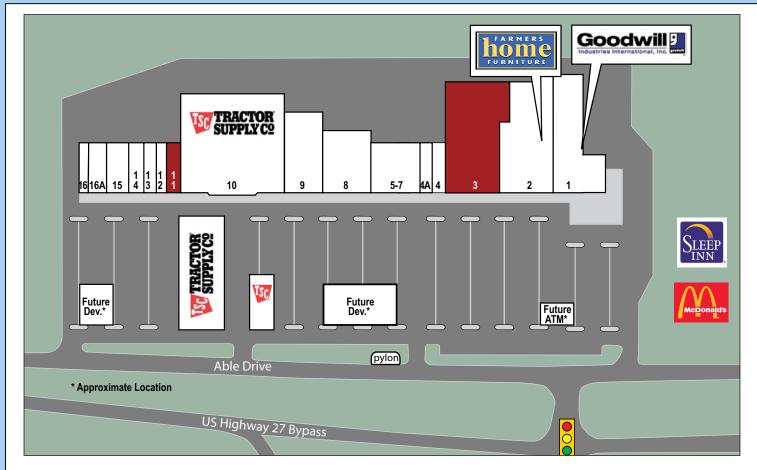

## **Rhea Towne Place**

**Community Shopping Center | Dayton, Tennessee** 

| Space | Tenant                       | SF     |
|-------|------------------------------|--------|
| 1     | Goodwill                     | 13,194 |
|       | Farmer Home Furniture        | 15,000 |
| 3     | AVAILABLE                    | 16,558 |
| 4     | Citizen Savings & Loan       | 1,520  |
| 4A    | World Finance                | 2,080  |
| 5/7   | Referee's Sports Grill & Bar | 6,400  |
| 8     | AutoZone                     | 8,050  |
| 9     | Workout Anytime              | 8,450  |
| 10    | Tractor Supply               | 27,200 |
| 11    | AVAILABLE                    | 1,200  |
| 12    | Domino's Pizza               | 1,200  |
| 13    | Sno Biz                      | 1,200  |
| 14    | Security Finance             | 1,600  |
| 15    | Johnson's Martial Arts       | 3,600  |
| 16    | Unique Hair                  | 2,000  |
| 16A   | I Love NAILS                 | 1,600  |
|       | GLA: 1                       | 12,052 |